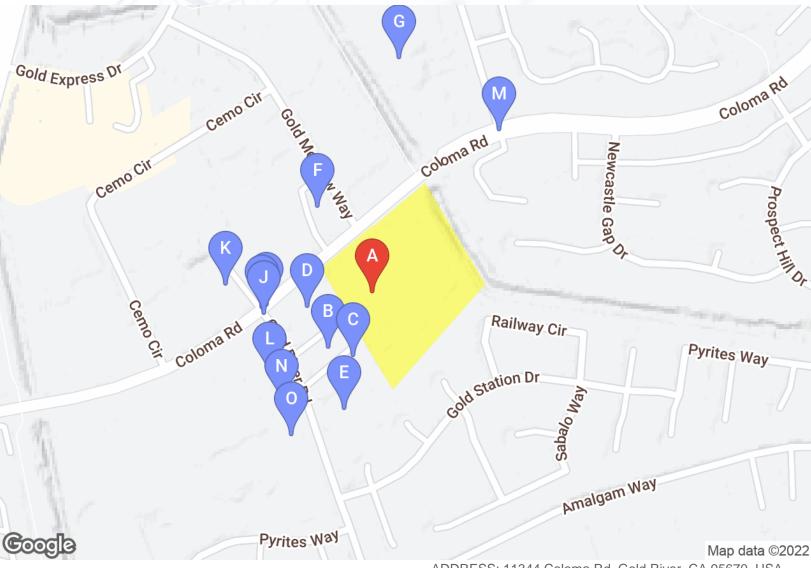

Subject Property:

11344 Coloma Rd, Gold River, CA 95670, USA

ORDER: 22D01-33993-829

ADDRESS: 11344 Coloma Rd, Gold River, CA 95670, USA