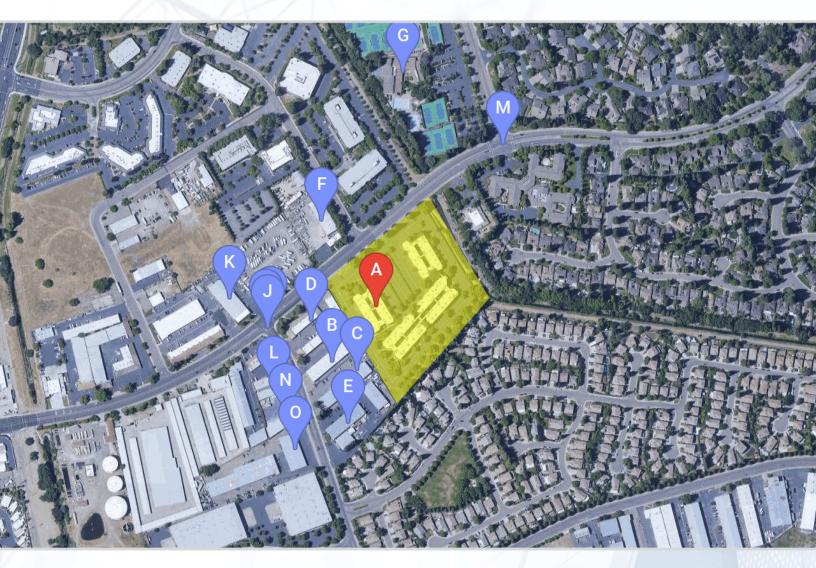

Subject Property:

11344 Coloma Rd, Gold River, CA 95670, USA

ORDER: 22D01-33993-829

ADDRESS: 11344 Coloma Rd, Gold River, CA 95670, USA