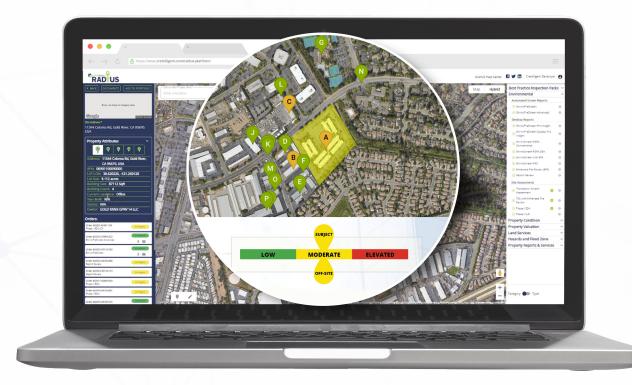

#### **Environmental:**

**EnviroPreScreen** (EPS) is an automated screening report, completed in under 30-seconds, that identifies regulatory environmental concerns on, or up to 1/8th-mile from a subject property and a risk rating on the subject property.

**EnviroPreScreen Advanced** is a one step above the EPS report. It provides the aerial maps, risk rating and descriptions, but supplements the EPS with additional regulatory database status information. Completed in under one minute.

EnviroPreScreen Pro Insight is the most comprehensive of the EPS Suite. Our in-house Environmental Professionals evaluate the findings of the EPS Advanced Report, rendering a comprehensive discussion of interpreted risks and recommendations on any next steps. Delivered in under one business day.