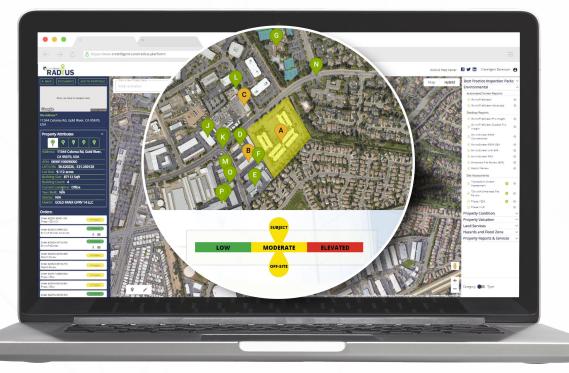

#### **Environmental:**

**EnviroPreScreen** (EPS) is an automated screening report, completed in under 30-seconds, that identifies regulatory environmental concerns on, or up to 1/8th-mile from a subject property and a risk rating on the subject property.

**EnviroPreScreen Advanced** is a one step above the EPS report. It provides the aerial maps, risk rating and descriptions, but supplements the EPS with additional regulatory database status information. Completed in under one minute.

**EnviroPreScreen Pro Insight** is the most comprehensive of the EPS Suite. Our in-house Environmental Professionals evaluate the findings of the EPS Advanced Report, rendering a comprehensive discussion of interpreted risks and recommendations on any next steps. Delivered in under one business day.