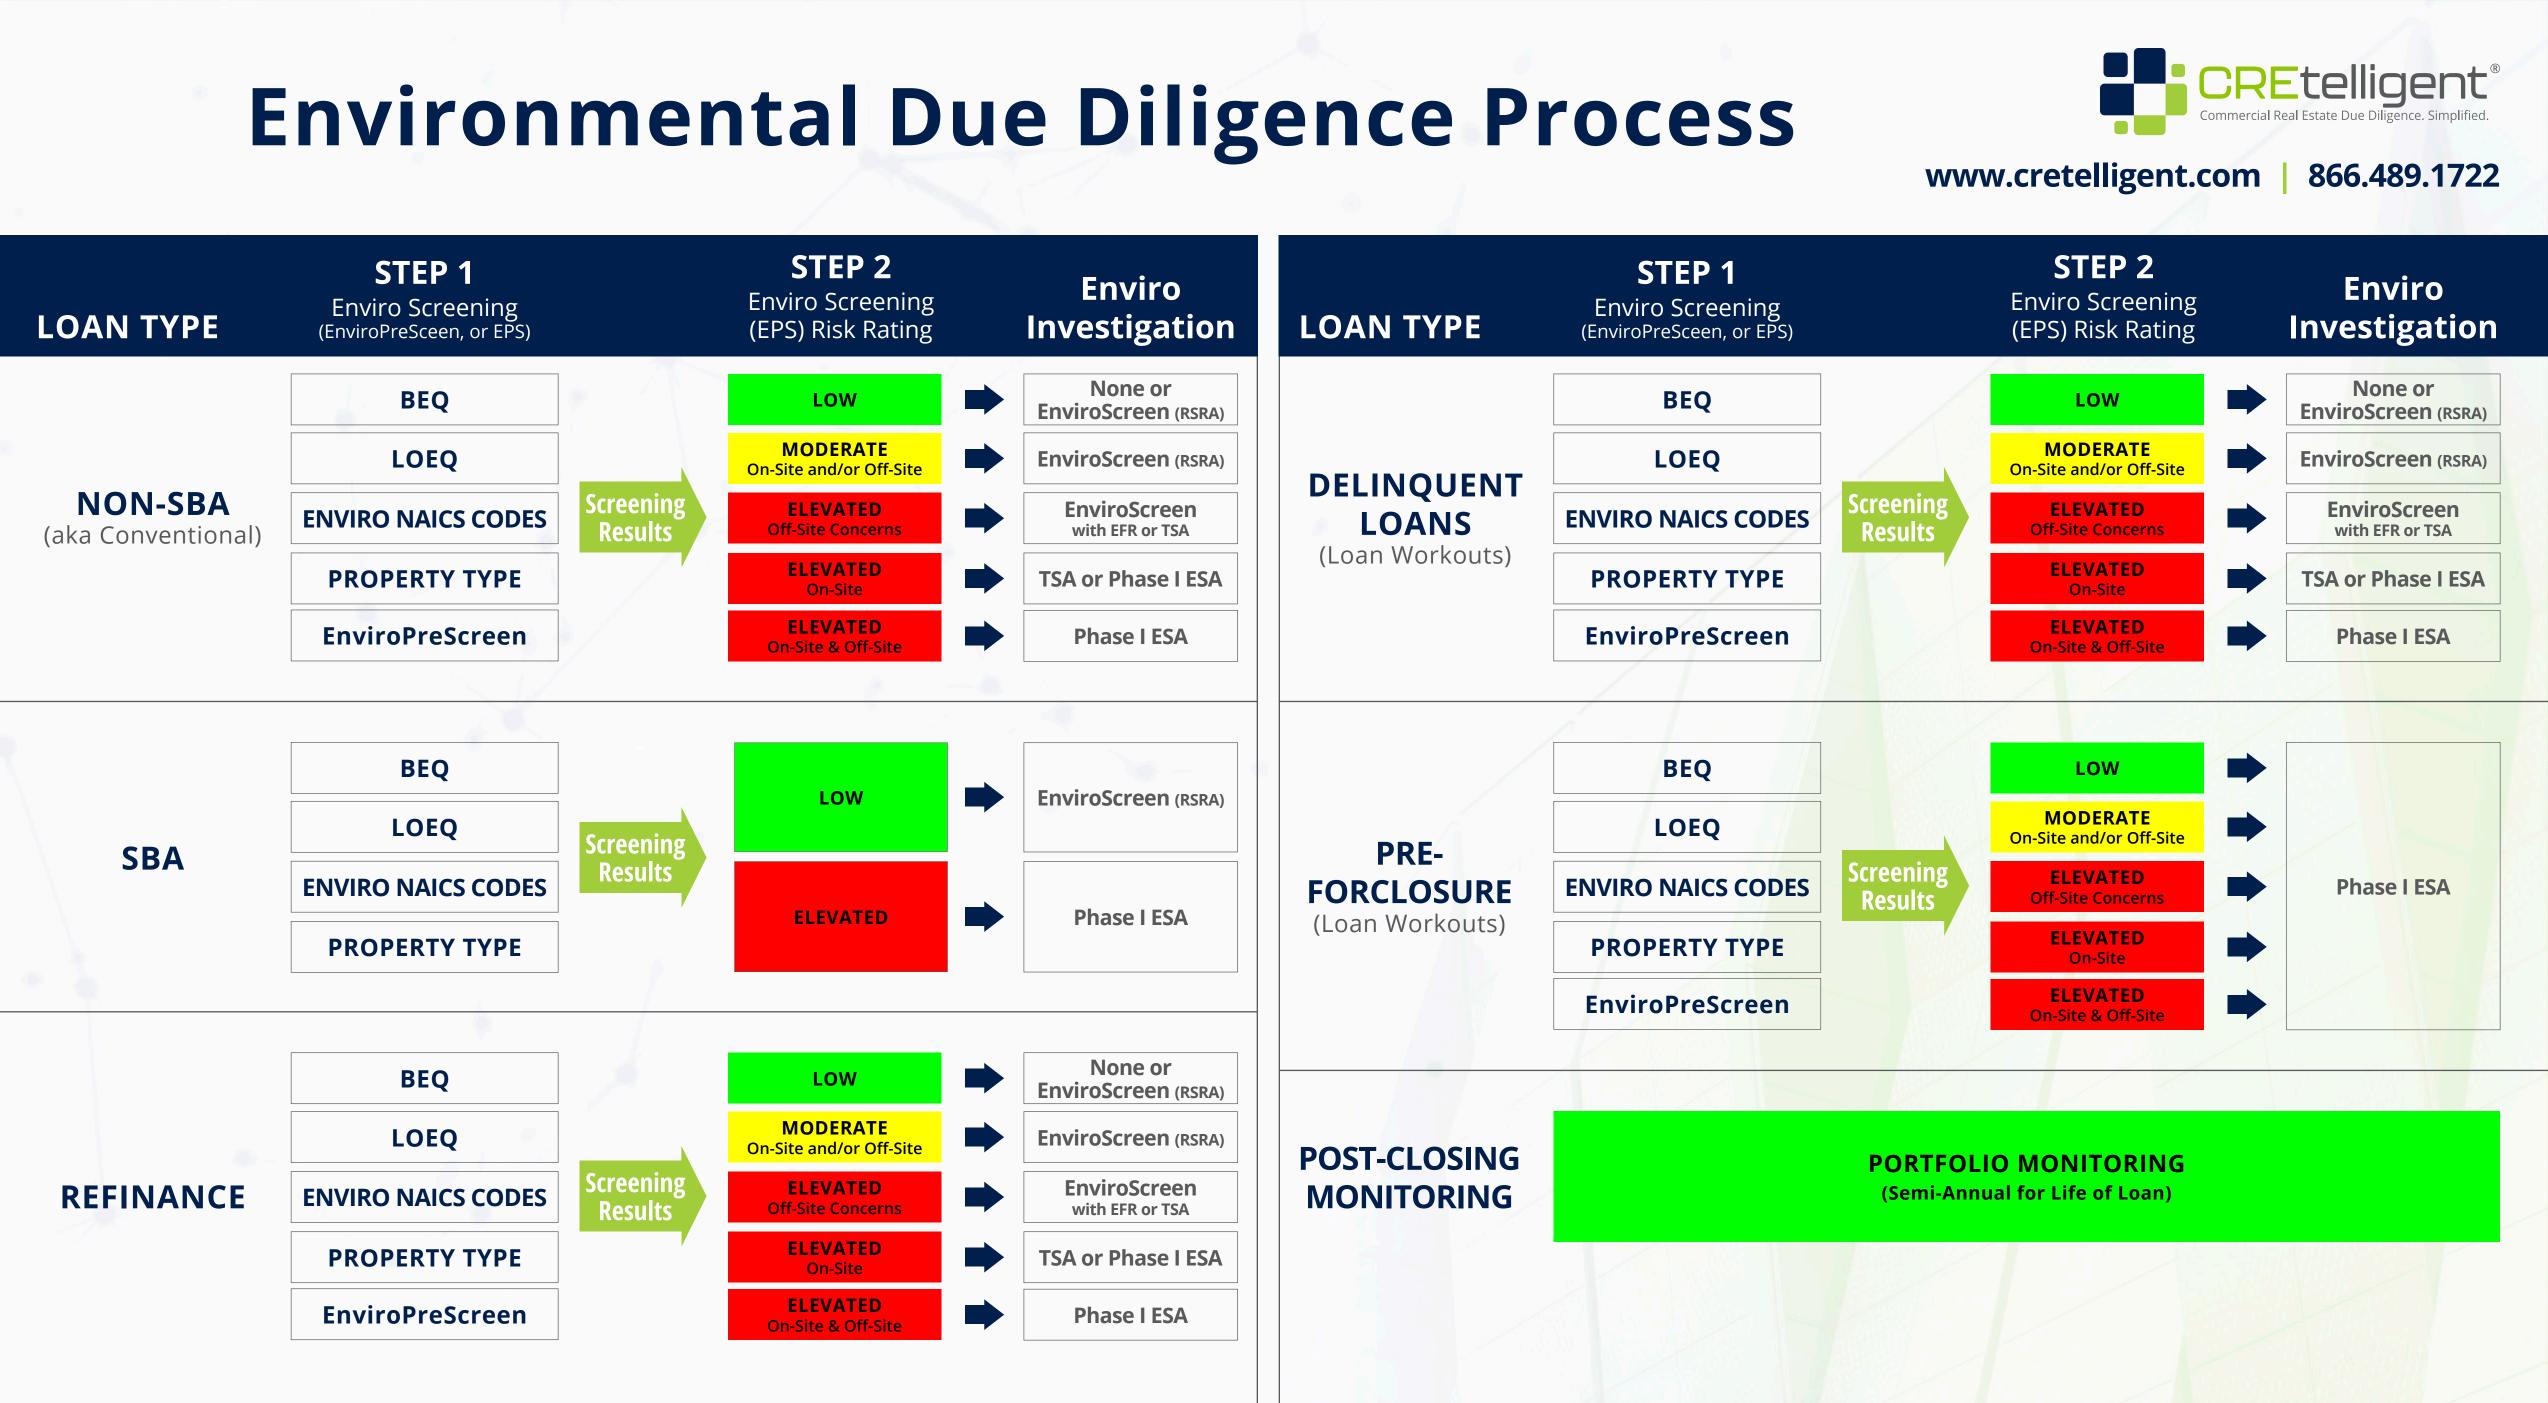

# **Environmental Due Diligence Process**

# **DEFINITIONS:**

| BEQ                  | Borrower Environmental Questionnaire                                                                                                                                                                                               |
|----------------------|------------------------------------------------------------------------------------------------------------------------------------------------------------------------------------------------------------------------------------|
| LOEQ                 | Loan Officer Environmental Questionnaire                                                                                                                                                                                           |
| ENVIRO NAICS CODES   | Environmentally Sensitive NAICS Codes (NAICS)                                                                                                                                                                                      |
| PROPERTY TYPE        | Property being financed<br>(i.e. Office, Industrial, Retail, Multi-Family, Hospitality, etc.)                                                                                                                                      |
| EnviroPreScreen      | ASTM Environmental Regulatory Database Search with Risk Rating                                                                                                                                                                     |
| EnviroScreen         | ASTM Environmental Regulatory Database Search, Historical Use<br>Research, Client Provided Information, CREtelligent Proprietary<br>Database Search, Regulatory Agency Files On-Line Search, EP<br>Opinion (aka RSRA w/EP Opinion) |
| EFR                  | Enhanced File Review                                                                                                                                                                                                               |
| TSA                  | Transaction Screen Assessment per ASTM E1528-22                                                                                                                                                                                    |
| Phase I ESA          | EPA All Appropriate Inquiry (AAI) via ASTM E1527-21 Phase 1<br>Environmental Site Assessment (ESA)                                                                                                                                 |
| Portfolio Monitoring | Loan Portfolio Monitoring (Semi-Annual for Life of Loan)                                                                                                                                                                           |