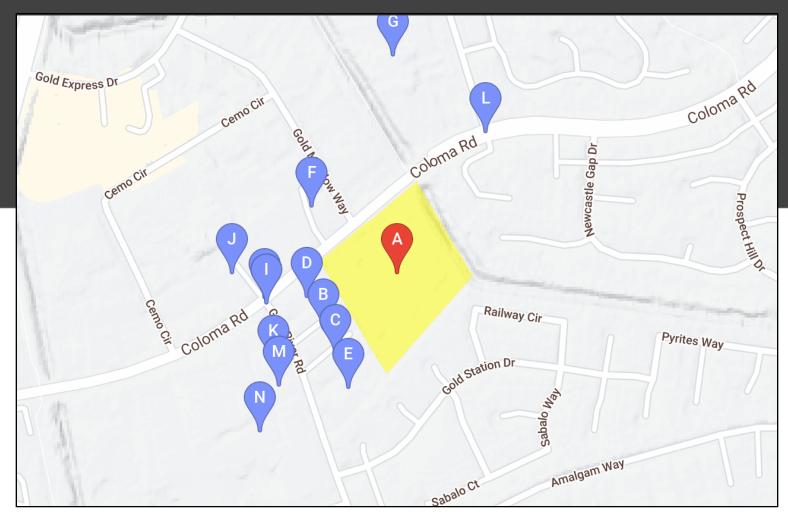

# EnviroPreScreen

ADDRESS: 11344 Coloma Rd, Rancho Cordova, CA 95670, USA

# Regulatory Summary | Subject Property

| SITE NAME AD |                                 | ADDRESS                                           | DIST. DIR<br>ELEV DIFF | POINTS OF INTEREST                                                                    | POTENTIAL RISK |
|--------------|---------------------------------|---------------------------------------------------|------------------------|---------------------------------------------------------------------------------------|----------------|
| •            | SACRAMENTO COUNTY<br>FIRE DEPT. | 11344 Coloma Rd, Rancho<br>Cordova, CA 95670, USA |                        | California Hazardous Material Incident Report<br>System (CHMIRS)<br>Click for Details | ELEVATED       |

|          | SITE NAME                                                                                                                                                                                                                                                 | ADDRESS                                          | DIST. DIR<br>ELEV DIFF | POINTS OF INTEREST                                                                                |
|----------|-----------------------------------------------------------------------------------------------------------------------------------------------------------------------------------------------------------------------------------------------------------|--------------------------------------------------|------------------------|---------------------------------------------------------------------------------------------------|
|          | CHAD EVANS<br>CIELO UNIDOS                                                                                                                                                                                                                                | 2323 Gold River Rd, Gold<br>River, CA 95670, USA | 0' SW                  | California Hazardous Material Incident Report System (CHMIRS),<br>STATUS: Notified Date: 5/4/1995 |
| B        | EAGLE AUTOMOTIVE KELLY REIGER METRICS MIKE RICK S AUTOMOTIVE RIP BODY SHOP SACRAMENTO FD                                                                                                                                                                  |                                                  |                        | Hazardous Waste Manifest Data (6x)                                                                |
| ٧        |                                                                                                                                                                                                                                                           |                                                  |                        | Registered Waste Tire Haulers                                                                     |
| <b>©</b> | BELLISSIMO MOTOR DBA MUGELLO MOTORS GAIL PHILLIPS GARRETT'S ELECTRONIC RECYCLING KELLY GRIFFITH CUSTOMS KOMPUTER KEVIN KRASS COMMERICAL MANAGEMENT COMPANY MARANGI'S PAINTING & DECORATING NOR CAL COOLING TOWER SERVICES INC UNION PAINTING & DECORATING | 2335 Gold River Rd, Gold<br>River, CA 95670, USA | 0' SW                  | Hazardous Waste Manifest Data (6x)                                                                |
|          |                                                                                                                                                                                                                                                           | 11300 Coloma Rd, Gold River,<br>CA 95670, USA    | 0' W                   | Facility Registry Service/Facility Index, STATUS : Registry ID : 110002849696                     |
| •        |                                                                                                                                                                                                                                                           |                                                  |                        | Hazardous Waste Manifest Data (3x)                                                                |
|          |                                                                                                                                                                                                                                                           |                                                  |                        | RCRA Small Quantity Generators List, STATUS : EPA Handler ID : CAD983589755                       |
|          |                                                                                                                                                                                                                                                           |                                                  | 0' S                   | California Environmental Reporting System (CERS) Hazardous Waste Sites (2x)                       |
|          |                                                                                                                                                                                                                                                           |                                                  |                        | Facility Registry Service/Facility Index, STATUS : Registry ID : 110066402949                     |
| E        |                                                                                                                                                                                                                                                           | 2347 Gold River Rd, Rancho                       |                        | Facility Registry Service/Facility Index, STATUS : Registry ID : 110070447908                     |
| ٧        |                                                                                                                                                                                                                                                           | Cordova, CA 95670, USA                           |                        | Facility Registry Service/Facility Index, STATUS : Registry ID : 110070467426                     |
|          |                                                                                                                                                                                                                                                           |                                                  |                        | Hazardous Waste Manifest Data (6x)                                                                |
|          |                                                                                                                                                                                                                                                           |                                                  |                        | RCRA Non-Generators: , STATUS : EPA Handler ID : CAL000171075                                     |
|          |                                                                                                                                                                                                                                                           |                                                  |                        | RCRA Non-Generators: , STATUS : EPA Handler ID : CAL000304681                                     |

ORDER: 22B15-

56103-999

|     | SITE NAME                                                          | ADDRESS                                                 | DIST. DIR<br>ELEV DIFF | POINTS OF INTEREST                                                                                                                               |
|-----|--------------------------------------------------------------------|---------------------------------------------------------|------------------------|--------------------------------------------------------------------------------------------------------------------------------------------------|
|     | 1X COAN EQUIPMENT<br>COMPANY                                       |                                                         | ., 83, NM              | California Environmental Reporting System (CERS) Hazardous Waste Sites                                                                           |
|     | ARONSON CONSTUCTORS ARONSON ENGINEERING INC                        |                                                         |                        | Facility Registry Service/Facility Index, STATUS : Registry ID : 110002905438                                                                    |
|     | ARONSON TRANSPORTATION INC                                         |                                                         |                        | Facility Registry Service/Facility Index, STATUS : Registry ID : 110009551797                                                                    |
|     | COAN EQUIPMENT CO INC                                              |                                                         |                        | Hazardous Waste Manifest Data (6x)                                                                                                               |
| F   | COAN EQUIPMENT CO., INC. COAN PROPERTY                             | 11297 Coloma Rd, Gold River,                            |                        | Historical Hazardous Substance Storage Container Information - Facility Summary                                                                  |
| γ   | GROUND ZERO AUTO                                                   | CA 95670, USA                                           |                        | Historical Hazardous Substance Storage Information Database                                                                                      |
|     | BODY INC KLEARY MASONRY INC KLEARY MASONRY, INC.                   |                                                         |                        | Historical Hazardous Waste Manifest Data                                                                                                         |
|     |                                                                    |                                                         |                        | RCRA Non-Generators: , STATUS : EPA Handler ID : CAR000001925                                                                                    |
|     | KVAERNER DAVY                                                      |                                                         |                        | RCRA Non-Generators: , STATUS : EPA Handler ID : CAR000001933                                                                                    |
|     | ARONSON, INC. RADIAN ENGINEERING WILL BONO ENVIRONMENTAL; SERVICES |                                                         |                        | Statewide Environmental Evaluation and Planning System, STATUS: C C: I34-000-40343, Status: INACTIVE, Tank ID: 000004 - 000001 - 000003 - 000002 |
| G   | GOLD RIVER RACQUET                                                 | 2201 Gold Rush Dr, Gold                                 | 94' N                  | California Environmental Reporting System (CERS) Hazardous Waste Sites                                                                           |
| Y   | CLUB                                                               | River, CA 95670, USA                                    |                        | Facility Registry Service/Facility Index, STATUS : Registry ID : 110065582729                                                                    |
| (H) | 1X COUNTY OF<br>SACRAMENTO<br>CHP                                  | Coloma Rd & Gold River Rd,<br>Gold River, CA 95670, USA | 361' W                 | California Hazardous Material Incident Report System (CHMIRS),<br>STATUS: Notified Date: 3/8/1995                                                |
| Y   |                                                                    |                                                         |                        | Hazardous Waste Manifest Data                                                                                                                    |
|     |                                                                    |                                                         |                        | Historical Hazardous Waste Manifest Data                                                                                                         |
| •   | GZ PRODUCTS                                                        | 2300 Gold River Rd, Gold<br>River, CA 95670, USA        | 364' W                 | CALSITES Database                                                                                                                                |

|          | SITE NAME                                                                                                                       | ADDRESS                                              | DIST. DIR<br>ELEV DIFF | POINTS OF INTEREST                                                              |
|----------|---------------------------------------------------------------------------------------------------------------------------------|------------------------------------------------------|------------------------|---------------------------------------------------------------------------------|
|          | AMERICAN BUILDING PRODUCTS AT&T MOBILITY - LOWER SUNRISE (9706) AT&T MOBILITY - LOWER SUNRISE (USID9706) GOLD RIVER MOTORSPORTS | 11267 Coloma Rd, Gold River,<br>CA 95670, USA        | 367' W                 | California Environmental Reporting System (CERS) Hazardous Waste Sites (2x)     |
|          |                                                                                                                                 |                                                      |                        | Delisted County Records (2x)                                                    |
|          |                                                                                                                                 |                                                      |                        | Facility Registry Service/Facility Index, STATUS : Registry ID : 110055806953   |
| _        |                                                                                                                                 |                                                      |                        | Facility Registry Service/Facility Index, STATUS : Registry ID : 110066470795   |
| 9        | HOWARD S WRIGHT CONSTRUCTION CO                                                                                                 |                                                      |                        | Hazardous Waste Manifest Data (5x)                                              |
|          | NORCAL COOLING TOWER SERVICE INC                                                                                                |                                                      |                        | Historical Hazardous Substance Storage Container Information - Facility Summary |
|          | SPRINT CELL SITE<br>FN04XC068<br>SUPERIOR BOAT REPAIR &<br>STORAGE INC<br>THE AIR WORKS<br>WELD TECH                            |                                                      |                        | Historical Hazardous Substance Storage Information Database                     |
|          | 1X FOREMOST INTERIORS                                                                                                           |                                                      | 448' SW                | Facility Registry Service/Facility Index, STATUS : Registry ID : 110000485760   |
|          | FOREMOST INTERIORS FOREMOST INTERIORS INC FOREMOST INTERIORS INC.                                                               | 2318 Gold River Rd, Rancho<br>Cordova, CA 95670, USA |                        | Hazardous Waste Manifest Data                                                   |
| <b>®</b> |                                                                                                                                 |                                                      |                        | Historical Hazardous Substance Storage Container Information - Facility Summary |
|          |                                                                                                                                 |                                                      |                        | Historical Hazardous Substance Storage Information Database                     |
|          | FOREMOST INTERIORS,                                                                                                             |                                                      |                        | Historical Hazardous Waste Manifest Data                                        |
|          |                                                                                                                                 |                                                      |                        | Toxics Release Inventory (TRI) Program                                          |
| •        |                                                                                                                                 | COLONA/GOLD RUSH<br>RANCHO CORDOVA CA                | 459' NE                | Historical California Hazardous Material Incident Report System (CHMIRS)        |
| <b>W</b> | GOLD RIVER TIRE & AUTO<br>SERV.<br>GOLD RIVER TIRE & AUTO<br>SVC IN                                                             | 2322 Gold River Rd, Rancho<br>Cordova, CA 95670, USA | 473' SW                | Hazardous Waste Manifest Data                                                   |

|                                                                                                                                                                                                                                                                                                                                                                                                                                                                                                                                                                                                                                                                                                                                                                                                                                                                                                                                                                                                                                                                                                                                                                                                                                                                                                                                                                                                                                                                                                                                                                                                                                                                                                                                                                                                                                                                                                                                                                                                                                                                                                                                | SITE NAME                                                                                                                                                                                                                                       | ADDRESS                                          | DIST. DIR<br>ELEV DIFF | POINTS OF INTEREST                                                                                                                     |
|--------------------------------------------------------------------------------------------------------------------------------------------------------------------------------------------------------------------------------------------------------------------------------------------------------------------------------------------------------------------------------------------------------------------------------------------------------------------------------------------------------------------------------------------------------------------------------------------------------------------------------------------------------------------------------------------------------------------------------------------------------------------------------------------------------------------------------------------------------------------------------------------------------------------------------------------------------------------------------------------------------------------------------------------------------------------------------------------------------------------------------------------------------------------------------------------------------------------------------------------------------------------------------------------------------------------------------------------------------------------------------------------------------------------------------------------------------------------------------------------------------------------------------------------------------------------------------------------------------------------------------------------------------------------------------------------------------------------------------------------------------------------------------------------------------------------------------------------------------------------------------------------------------------------------------------------------------------------------------------------------------------------------------------------------------------------------------------------------------------------------------|-------------------------------------------------------------------------------------------------------------------------------------------------------------------------------------------------------------------------------------------------|--------------------------------------------------|------------------------|----------------------------------------------------------------------------------------------------------------------------------------|
| BE BE BE PA BO RE EA STOCK STO | X CUSTOM-PAINT ENGINE ETTER BAYS BODY SHOP ETTER DAYS BODY & AINT SHOP ODY BEAUTIFUL AUTO ESTORATIO AGLE AUTO BODY & J AUTOMOTIVE \$J AUTOMOTIVE ING FILTER RECYCLING ERVICE ANCHO TOW TINSON VENTURES OMZ KUSTOMS/TOM EMANS KUSTOMS //ELD TECH | 2340 Gold River Rd, Gold<br>River, CA 95670, USA | 494' SW                | Delisted County Records  Hazardous Waste Manifest Data (10x)  Historical California Hazardous Material Incident Report System (CHMIRS) |