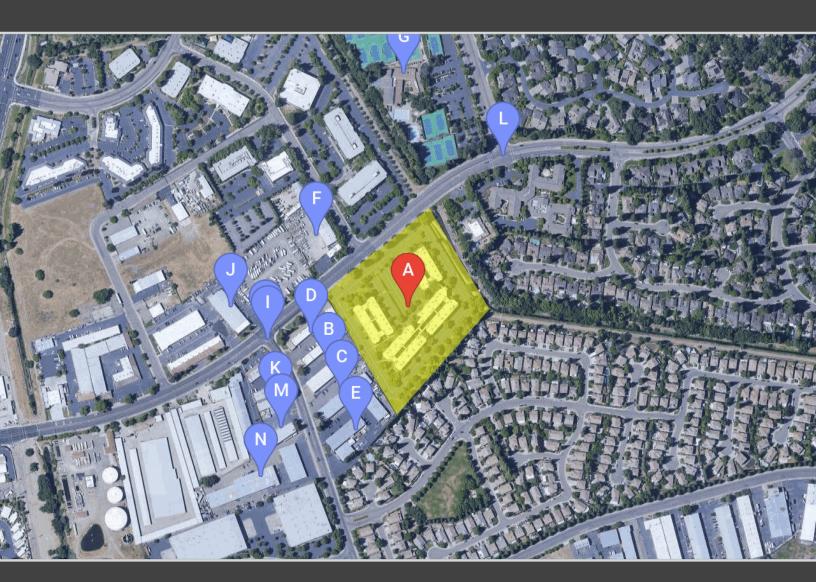

# EnviroPreScreen

ADDRESS: 11344 Coloma Rd, Rancho Cordova, CA 95670, USA

# Regulatory Summary | Subject Property

| SITE NAME AD |                                 | ADDRESS                                           | DIST. DIR<br>ELEV DIFF | POINTS OF INTEREST                                                                    | POTENTIAL RISK |
|--------------|---------------------------------|---------------------------------------------------|------------------------|---------------------------------------------------------------------------------------|----------------|
| •            | SACRAMENTO COUNTY<br>FIRE DEPT. | 11344 Coloma Rd, Rancho<br>Cordova, CA 95670, USA |                        | California Hazardous Material Incident Report<br>System (CHMIRS)<br>Click for Details | ELEVATED       |

|          | SITE NAME                                                                                                                                                                                                                                                 | ADDRESS                                          | DIST. DIR<br>ELEV DIFF | POINTS OF INTEREST                                                                                |
|----------|-----------------------------------------------------------------------------------------------------------------------------------------------------------------------------------------------------------------------------------------------------------|--------------------------------------------------|------------------------|---------------------------------------------------------------------------------------------------|
|          | CHAD EVANS<br>CIELO UNIDOS                                                                                                                                                                                                                                | 2323 Gold River Rd, Gold<br>River, CA 95670, USA | 0' SW                  | California Hazardous Material Incident Report System (CHMIRS),<br>STATUS: Notified Date: 5/4/1995 |
| B        | EAGLE AUTOMOTIVE KELLY REIGER METRICS MIKE RICK S AUTOMOTIVE RIP BODY SHOP SACRAMENTO FD                                                                                                                                                                  |                                                  |                        | Hazardous Waste Manifest Data (6x)                                                                |
| ٧        |                                                                                                                                                                                                                                                           |                                                  |                        | Registered Waste Tire Haulers                                                                     |
| <b>©</b> | BELLISSIMO MOTOR DBA MUGELLO MOTORS GAIL PHILLIPS GARRETT'S ELECTRONIC RECYCLING KELLY GRIFFITH CUSTOMS KOMPUTER KEVIN KRASS COMMERICAL MANAGEMENT COMPANY MARANGI'S PAINTING & DECORATING NOR CAL COOLING TOWER SERVICES INC UNION PAINTING & DECORATING | 2335 Gold River Rd, Gold<br>River, CA 95670, USA | 0' SW                  | Hazardous Waste Manifest Data (6x)                                                                |
|          |                                                                                                                                                                                                                                                           | 11300 Coloma Rd, Gold River,<br>CA 95670, USA    | 0' W                   | Facility Registry Service/Facility Index, STATUS : Registry ID : 110002849696                     |
| •        |                                                                                                                                                                                                                                                           |                                                  |                        | Hazardous Waste Manifest Data (3x)                                                                |
|          |                                                                                                                                                                                                                                                           |                                                  |                        | RCRA Small Quantity Generators List, STATUS : EPA Handler ID : CAD983589755                       |
|          |                                                                                                                                                                                                                                                           |                                                  | 0' S                   | California Environmental Reporting System (CERS) Hazardous Waste Sites (2x)                       |
|          |                                                                                                                                                                                                                                                           |                                                  |                        | Facility Registry Service/Facility Index, STATUS : Registry ID : 110066402949                     |
| E        |                                                                                                                                                                                                                                                           | 2347 Gold River Rd, Rancho                       |                        | Facility Registry Service/Facility Index, STATUS : Registry ID : 110070447908                     |
| ٧        |                                                                                                                                                                                                                                                           | Cordova, CA 95670, USA                           |                        | Facility Registry Service/Facility Index, STATUS : Registry ID : 110070467426                     |
|          |                                                                                                                                                                                                                                                           |                                                  |                        | Hazardous Waste Manifest Data (6x)                                                                |
|          |                                                                                                                                                                                                                                                           |                                                  |                        | RCRA Non-Generators: , STATUS : EPA Handler ID : CAL000171075                                     |
|          |                                                                                                                                                                                                                                                           |                                                  |                        | RCRA Non-Generators: , STATUS : EPA Handler ID : CAL000304681                                     |

ORDER: 22B15-

56103-999

|     | SITE NAME                                                          | ADDRESS                                                 | DIST. DIR<br>ELEV DIFF | POINTS OF INTEREST                                                                                                                               |
|-----|--------------------------------------------------------------------|---------------------------------------------------------|------------------------|--------------------------------------------------------------------------------------------------------------------------------------------------|
|     | 1X COAN EQUIPMENT<br>COMPANY                                       |                                                         | ., 83, NM              | California Environmental Reporting System (CERS) Hazardous Waste Sites                                                                           |
|     | ARONSON CONSTUCTORS ARONSON ENGINEERING INC                        |                                                         |                        | Facility Registry Service/Facility Index, STATUS : Registry ID : 110002905438                                                                    |
|     | ARONSON TRANSPORTATION INC                                         |                                                         |                        | Facility Registry Service/Facility Index, STATUS : Registry ID : 110009551797                                                                    |
|     | COAN EQUIPMENT CO INC                                              |                                                         |                        | Hazardous Waste Manifest Data (6x)                                                                                                               |
| F   | COAN EQUIPMENT CO., INC. COAN PROPERTY                             | 11297 Coloma Rd, Gold River,                            |                        | Historical Hazardous Substance Storage Container Information - Facility Summary                                                                  |
| γ   | GROUND ZERO AUTO                                                   | CA 95670, USA                                           |                        | Historical Hazardous Substance Storage Information Database                                                                                      |
|     | BODY INC KLEARY MASONRY INC KLEARY MASONRY, INC.                   |                                                         |                        | Historical Hazardous Waste Manifest Data                                                                                                         |
|     |                                                                    |                                                         |                        | RCRA Non-Generators: , STATUS : EPA Handler ID : CAR000001925                                                                                    |
|     | KVAERNER DAVY                                                      |                                                         |                        | RCRA Non-Generators: , STATUS : EPA Handler ID : CAR000001933                                                                                    |
|     | ARONSON, INC. RADIAN ENGINEERING WILL BONO ENVIRONMENTAL; SERVICES |                                                         |                        | Statewide Environmental Evaluation and Planning System, STATUS: C C: I34-000-40343, Status: INACTIVE, Tank ID: 000004 - 000001 - 000003 - 000002 |
| G   | GOLD RIVER RACQUET                                                 | 2201 Gold Rush Dr, Gold                                 | 94' N                  | California Environmental Reporting System (CERS) Hazardous Waste Sites                                                                           |
| Y   | CLUB                                                               | River, CA 95670, USA                                    |                        | Facility Registry Service/Facility Index, STATUS : Registry ID : 110065582729                                                                    |
| (H) | 1X COUNTY OF<br>SACRAMENTO<br>CHP                                  | Coloma Rd & Gold River Rd,<br>Gold River, CA 95670, USA | 361' W                 | California Hazardous Material Incident Report System (CHMIRS),<br>STATUS: Notified Date: 3/8/1995                                                |
| Y   |                                                                    |                                                         |                        | Hazardous Waste Manifest Data                                                                                                                    |
|     |                                                                    |                                                         |                        | Historical Hazardous Waste Manifest Data                                                                                                         |
| •   | GZ PRODUCTS                                                        | 2300 Gold River Rd, Gold<br>River, CA 95670, USA        | 364' W                 | CALSITES Database                                                                                                                                |

|          | SITE NAME                                                                                                                       | ADDRESS                                              | DIST. DIR<br>ELEV DIFF | POINTS OF INTEREST                                                              |
|----------|---------------------------------------------------------------------------------------------------------------------------------|------------------------------------------------------|------------------------|---------------------------------------------------------------------------------|
|          | AMERICAN BUILDING PRODUCTS AT&T MOBILITY - LOWER SUNRISE (9706) AT&T MOBILITY - LOWER SUNRISE (USID9706) GOLD RIVER MOTORSPORTS | 11267 Coloma Rd, Gold River,<br>CA 95670, USA        | 367' W                 | California Environmental Reporting System (CERS) Hazardous Waste Sites (2x)     |
|          |                                                                                                                                 |                                                      |                        | Delisted County Records (2x)                                                    |
|          |                                                                                                                                 |                                                      |                        | Facility Registry Service/Facility Index, STATUS : Registry ID : 110055806953   |
| _        |                                                                                                                                 |                                                      |                        | Facility Registry Service/Facility Index, STATUS : Registry ID : 110066470795   |
| 9        | HOWARD S WRIGHT CONSTRUCTION CO                                                                                                 |                                                      |                        | Hazardous Waste Manifest Data (5x)                                              |
|          | NORCAL COOLING TOWER SERVICE INC                                                                                                |                                                      |                        | Historical Hazardous Substance Storage Container Information - Facility Summary |
|          | SPRINT CELL SITE<br>FN04XC068<br>SUPERIOR BOAT REPAIR &<br>STORAGE INC<br>THE AIR WORKS<br>WELD TECH                            |                                                      |                        | Historical Hazardous Substance Storage Information Database                     |
|          | 1X FOREMOST INTERIORS                                                                                                           |                                                      | 448' SW                | Facility Registry Service/Facility Index, STATUS : Registry ID : 110000485760   |
|          | FOREMOST INTERIORS FOREMOST INTERIORS INC FOREMOST INTERIORS INC.                                                               | 2318 Gold River Rd, Rancho<br>Cordova, CA 95670, USA |                        | Hazardous Waste Manifest Data                                                   |
| <b>®</b> |                                                                                                                                 |                                                      |                        | Historical Hazardous Substance Storage Container Information - Facility Summary |
|          |                                                                                                                                 |                                                      |                        | Historical Hazardous Substance Storage Information Database                     |
|          | FOREMOST INTERIORS,                                                                                                             |                                                      |                        | Historical Hazardous Waste Manifest Data                                        |
|          |                                                                                                                                 |                                                      |                        | Toxics Release Inventory (TRI) Program                                          |
| •        |                                                                                                                                 | COLONA/GOLD RUSH<br>RANCHO CORDOVA CA                | 459' NE                | Historical California Hazardous Material Incident Report System (CHMIRS)        |
| <b>W</b> | GOLD RIVER TIRE & AUTO<br>SERV.<br>GOLD RIVER TIRE & AUTO<br>SVC IN                                                             | 2322 Gold River Rd, Rancho<br>Cordova, CA 95670, USA | 473' SW                | Hazardous Waste Manifest Data                                                   |

|                                                                                                                                                                                                                                                                                                                                                                                                                                                                                                                                                                                                                                                                                                                                                                                                                                                                                                                                                                                                                                                                                                                                                                                                                                                                                                                                                                                                                                                                                                                                                                                                                                                                                                                                                                                                                                                                                                                                                                                                                                                                                                                                | SITE NAME                                                                                                                                                                                                                                       | ADDRESS                                          | DIST. DIR<br>ELEV DIFF | POINTS OF INTEREST                                                                                                                     |
|--------------------------------------------------------------------------------------------------------------------------------------------------------------------------------------------------------------------------------------------------------------------------------------------------------------------------------------------------------------------------------------------------------------------------------------------------------------------------------------------------------------------------------------------------------------------------------------------------------------------------------------------------------------------------------------------------------------------------------------------------------------------------------------------------------------------------------------------------------------------------------------------------------------------------------------------------------------------------------------------------------------------------------------------------------------------------------------------------------------------------------------------------------------------------------------------------------------------------------------------------------------------------------------------------------------------------------------------------------------------------------------------------------------------------------------------------------------------------------------------------------------------------------------------------------------------------------------------------------------------------------------------------------------------------------------------------------------------------------------------------------------------------------------------------------------------------------------------------------------------------------------------------------------------------------------------------------------------------------------------------------------------------------------------------------------------------------------------------------------------------------|-------------------------------------------------------------------------------------------------------------------------------------------------------------------------------------------------------------------------------------------------|--------------------------------------------------|------------------------|----------------------------------------------------------------------------------------------------------------------------------------|
| BE BE BE PA BO RE EA STOCK STO | X CUSTOM-PAINT ENGINE ETTER BAYS BODY SHOP ETTER DAYS BODY & AINT SHOP ODY BEAUTIFUL AUTO ESTORATIO AGLE AUTO BODY & J AUTOMOTIVE \$J AUTOMOTIVE ING FILTER RECYCLING ERVICE ANCHO TOW TINSON VENTURES OMZ KUSTOMS/TOM EMANS KUSTOMS //ELD TECH | 2340 Gold River Rd, Gold<br>River, CA 95670, USA | 494' SW                | Delisted County Records  Hazardous Waste Manifest Data (10x)  Historical California Hazardous Material Incident Report System (CHMIRS) |